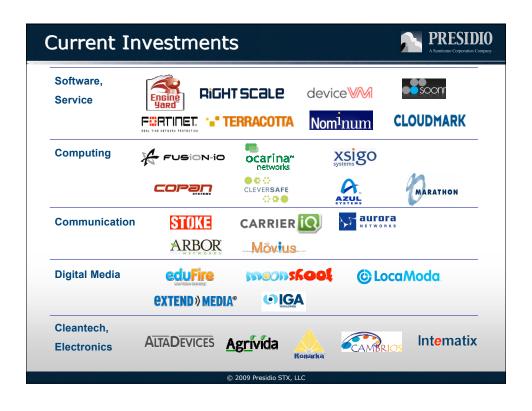

## **History**

- Invested in **110+** startups
- 32 exits 13 IPOs, 19 M&A
- Built strategic partnership with our portfolio companies

© 2009 Presidio STX, LLC