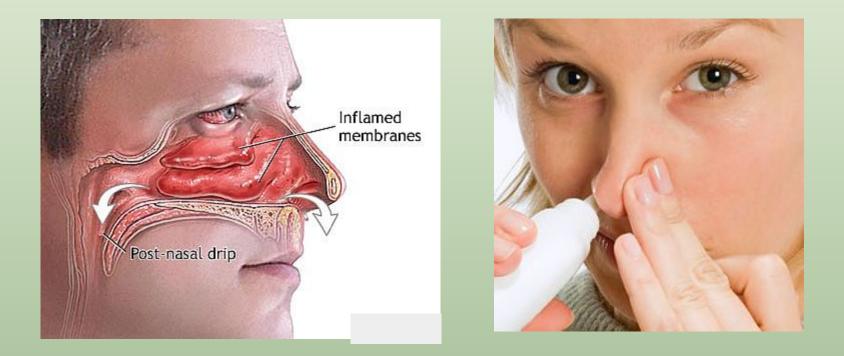

# **Natural Remedy for Chronic Sinusitis**

## **Popular nasal (zinc) sprays** in fighting cold linked with **loss of sense of smell (Anosmia)**