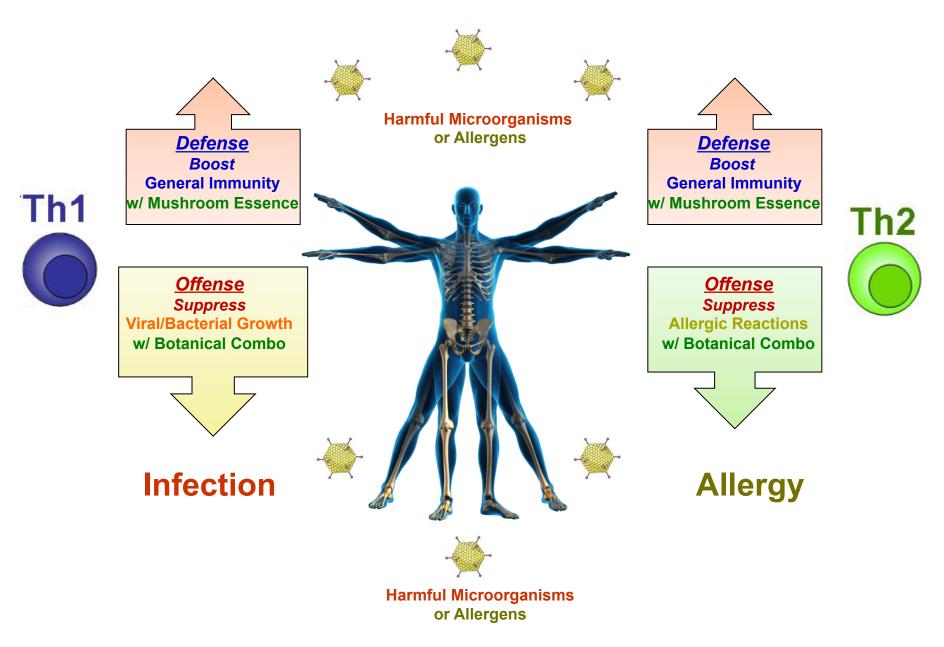

## **Restoring the Immune Balance Naturally**

#### **Our** Rational & Health philosophy:

• Reinforcing the body's defense — the Immune system against infection of harmful germs or foreign pathogens such as viruses, harmful bacteria and fungi;

• Making preemptive strikes (offense) by inhibiting replication of the harmful germs at their infancy;

• Promoting the body's innate ability to heal chronic inflammatory tissues.