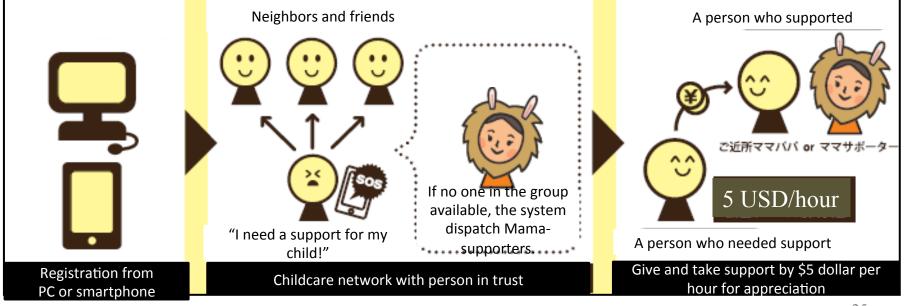

#### Significant Strengths & Core competencies 2, As Mama Inc. 1 coin mutual support system, "Kosodate (Childcare)-share"

- Registration free. Commission free.
- ☑ The first case in Japan, up to \$500,000 in liability insurance, in case of accident.
- Set a rule to give 5 dollars per hour to the person who gives a support, directly by cash or credit card

#### Registration: 37,204, Matching cases: 9,404, Matching rate:84%

(Apr. 2016)

(AsMama pays insurance and commission fee for credit.)