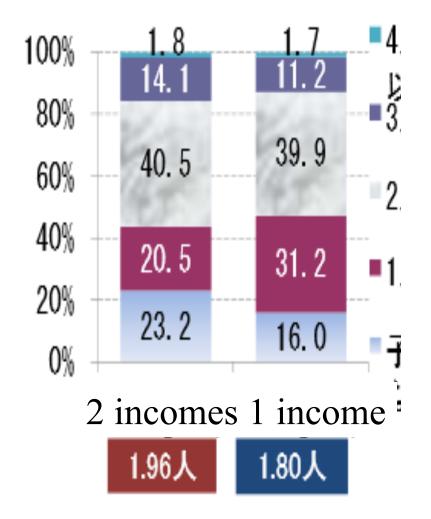

#### **۸۹۰ As Mama Inc.** Women's labor force participation rate by the age bracket

Source: USA, Japan, Germany: ILO "Yearbook of Labor Statistics 2002"

**Comparison of birth rate between single and dual income** 

The number of birth