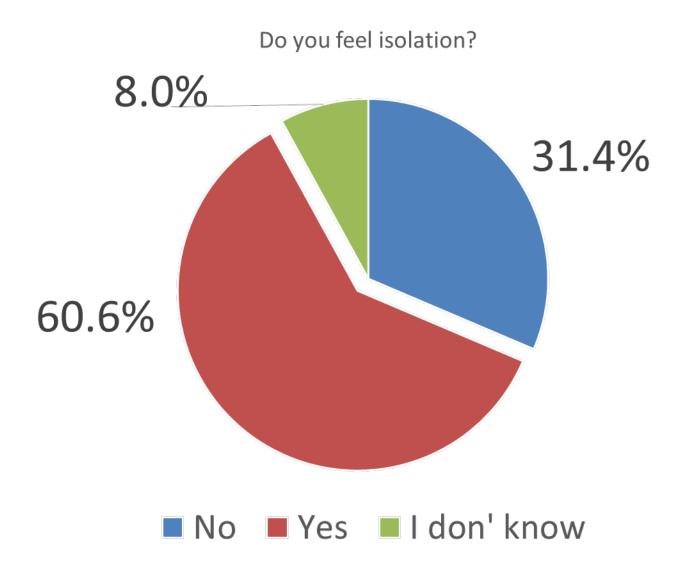

's Demographics**



Created by Nippon.com based on data from Kokusei chōsa (National Census) and Jinkō suikei (Population Estimate) published by the Ministry of Internal Affairs and Communications and Nihon no shōrai suikei jinkō (Population Projections for Japan) published by the National

7

nippon.com

#### **۴**\*\* As Mamaline. Comparison of the elderly population and working-age population



#### **۸۹۰ As Mama Inc.** Women's labor force participation rate by the age bracket



Source: USA, Japan, Germany: ILO "Yearbook of Labor Statistics 2002"



**Comparison of birth rate between single and dual income** 



The number of birth



#### **Do Japanese women not like working?**



#### Impact of potential women's workforce





#### The number one cause of child abuse is isolation



#### Men's housework and childcare hours per day



#### Trend of economy and salary

Annual Income (\$)

GDP (B \$)



#### As Mama Inc.

#### **Comparison of educational cost and annual salary**





Trauma in being an idealistic woman

#### Perfect as both a wife and mother



1970

2016

#### As Mama Inc.

#### The lack of childcare support



Potential waiting list children are 860 thousands, after school children are 400 thousands.

#### Essential parental needs for child care services



#### As Mama Inc. Position map about temporal childcare service in Japan



#### AS Mama Inc.

## Percentage of 15 year-olds agreeing with specific negative statements about personal well-being



## 30% of Japanese 15 year-olds feel lonely



#### The solution must be .....





#### **Business O