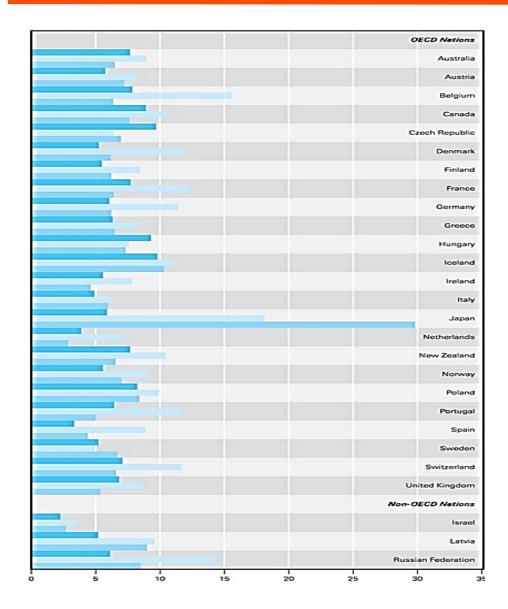

## Percentage of 15 year-olds agreeing with specific negative statements about personal well-being

## 30% of Japanese 15 year-olds feel lonely