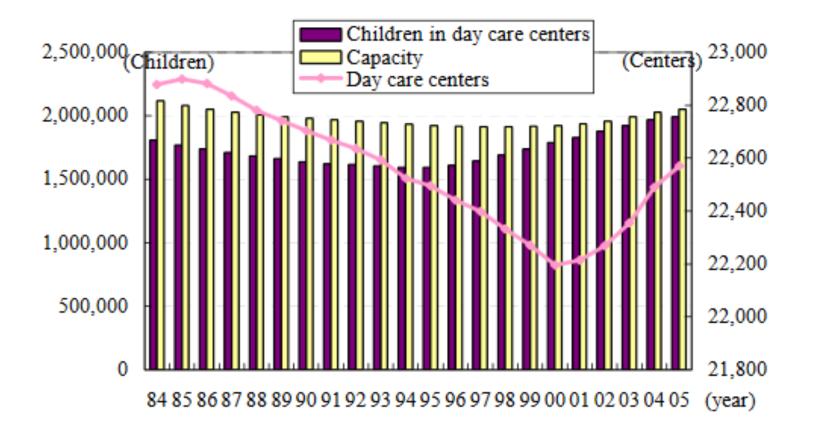

#### The lack of childcare support

Potential waiting list children are 860 thousands, after school children are 400 thousands.

#### Essential parental needs for child care services