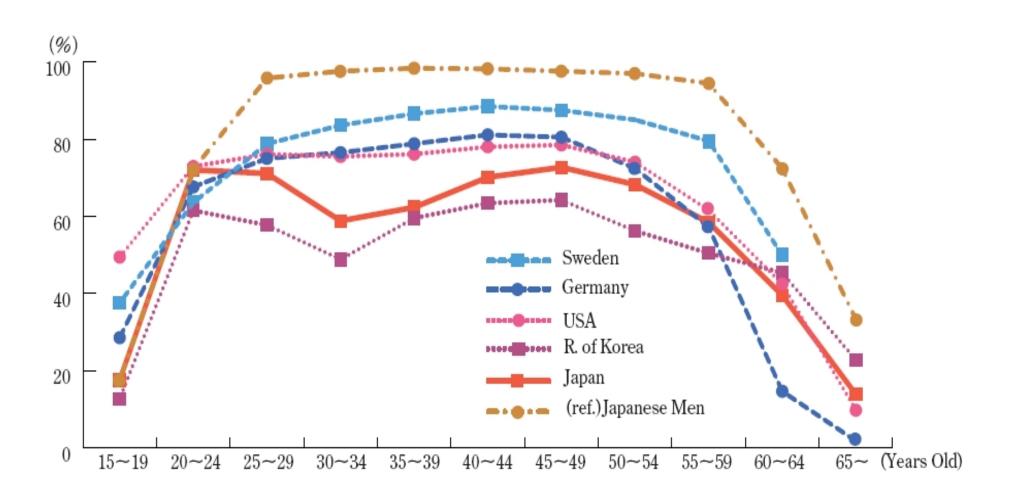

#### **۸۹۰ As Mama Inc.** Women's labor force participation rate by the age bracket

Source: USA, Japan, Germany: ILO "Yearbook of Labor Statistics 2002"

**Comparison of birth rate between single and dual income** 