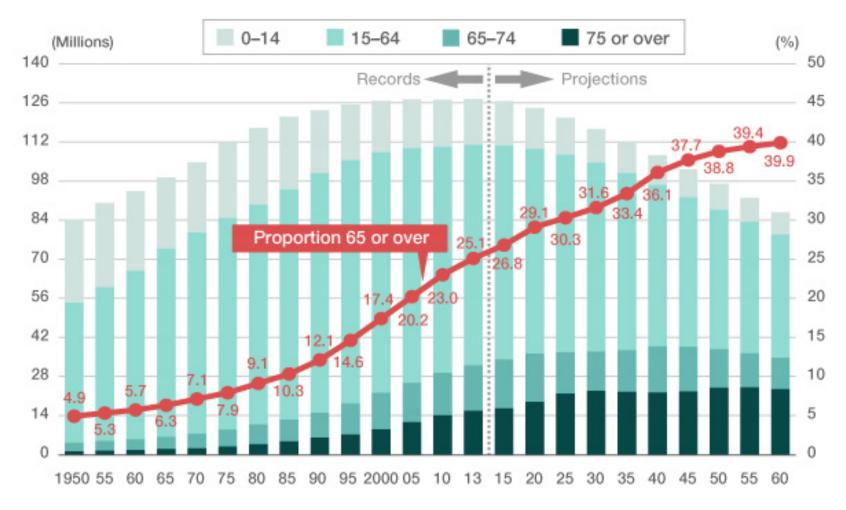

#### **Japan's Demographics**

Created by Nippon.com based on data from Kokusei chōsa (National Census) and Jinkō suikei (Population Estimate) published by the Ministry of Internal Affairs and Communications and Nihon no shōrai suikei jinkō (Population Projections for Japan) published by the National

7

nippon.com