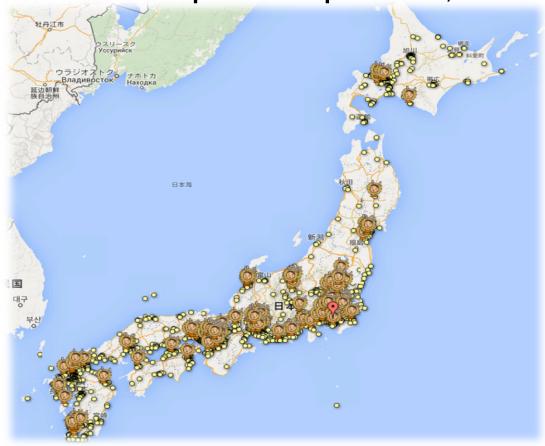

#### Making a network of 10,000 Mama-supporters

Direct economic impact expected, 500 mil. USD.

Independence, life enrichment for each of us by using this support or by giving support.

#### To achieve social empowerment

Collective impact by sharing economic associations