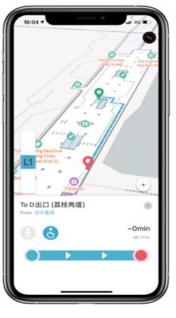

### MART CITY WALK: FIRST BARRIER-FREE APP FOR VISUALLY IMPAIRED

Barrier-free way-finding with turn-by-turn instructions

Venue and floor descriptions or the visuallyimpaired

User-friendly POI search by Language and audio/video category assistance