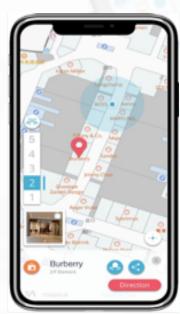

DIGITAL INFRASTRUCTURE FOR SMART CITY

#### **Pain**

- Outdoor Maps guide people everywhere. But the hardest things to find are indoors
- ☐ Indoor space is not properly digitized. Paper-based floor plans are usually outdated
- Heavy manpower in traditional indoor cartographic process
- □ iOS is Not Totally Open and Google Maps does not support indoor positioning resulting costly hardware-based indoor positioning solution









Global Indoor Map Services





## SOLUTION MAPPING PLATFORM

Mapxus works with Apple Maps and OGC Standards and Authoritative Standard

Mapxus Indoor Map Schema: Open and Compatible

**Compatible with IMDF** 

HK Government Common Spatial
Data Infrastructure

**Public + Private Area Management** 

One Map for Multiple Applications

- Fire services
- Green bu