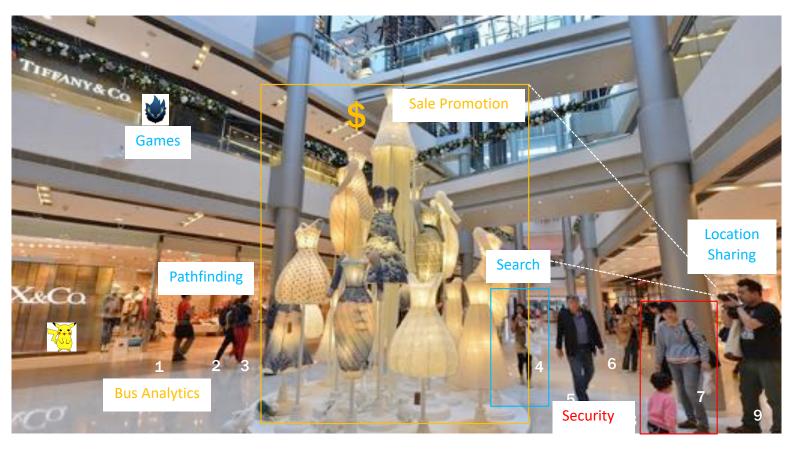

# Y UE MAN SQUARE SHOPPING MALL APPLICATION: ONLINE IOT DATA

Customizable map style and view angle

Integration with existing IoT devices to provide enhanced user experience

Cross-floor way-finding with turn-by-turn instructions

Integration with mall's shops and facilities directory