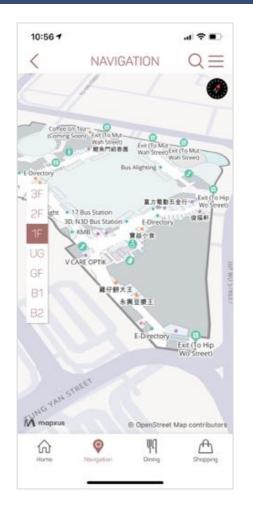

# Y UE MAN SQUARE SHOPPING MALL APPLICATION: ONLINE IOT DATA

Customizable map style and view angle

Integration with existing IoT devices to provide enhanced user experience

Cross-floor way-finding with turn-by-turn instructions

Integration with mall's shops and facilities directory