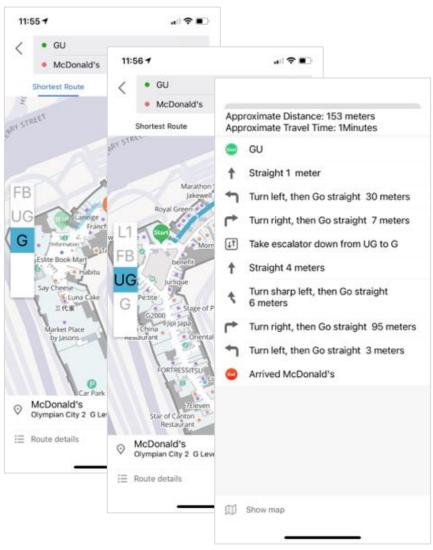

### MART CITY WALK: FIRST BARRIER-FREE APP FOR VISUALLY IMPAIRED

Barrier-free way-finding with turn-by-turn instructions

Venue and floor descriptions or the visuallyimpaired

User-friendly POI search by Language and audio/video category assistance