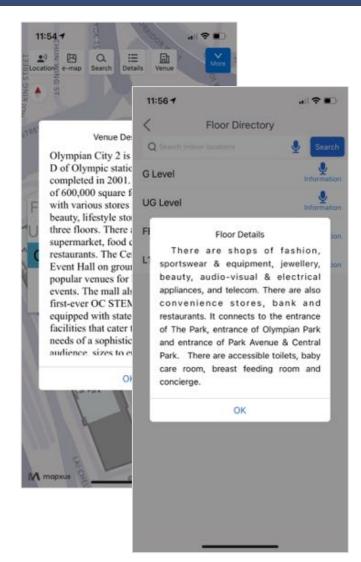

### MART CITY WALK: FIRST BARRIER-FREE APP FOR VISUALLY IMPAIRED

Barrier-free way-finding with turn-by-turn instructions

Venue and floor descriptions or the visuallyimpaired

User-friendly POI search by Language and audio/video category assistance