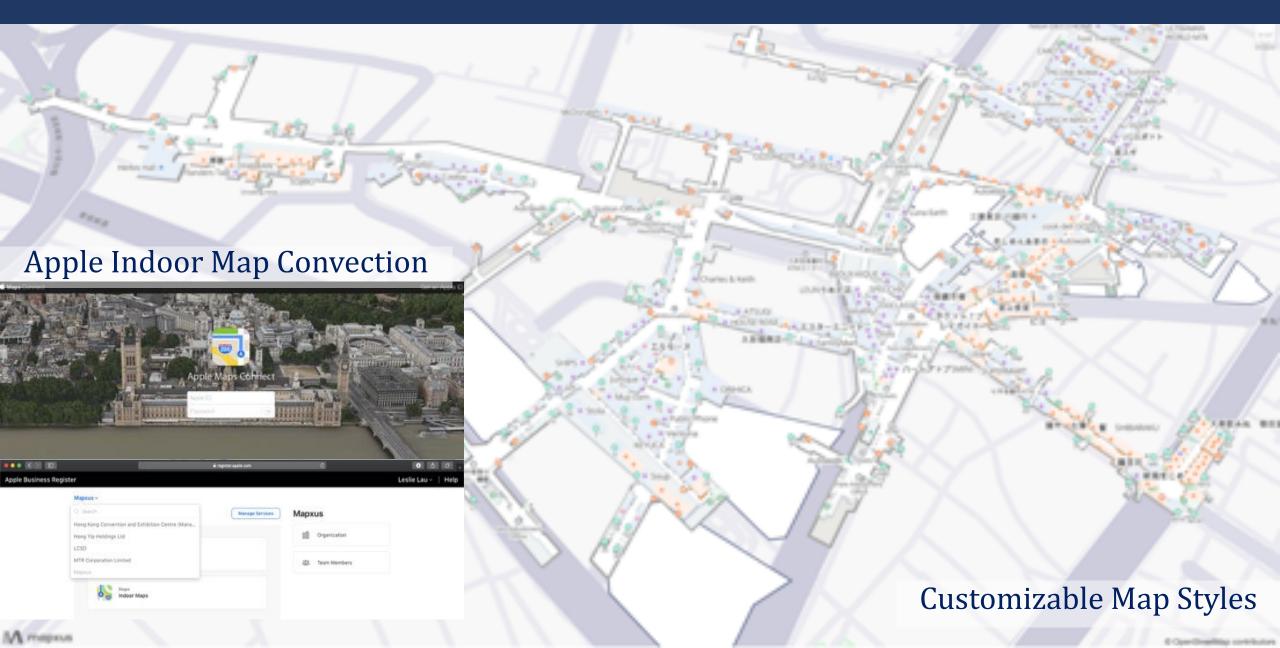

## SOLUTION MAPPING PLATFORM

Mapxus works with Apple Maps and OGC Standards and Authoritative Standard

Mapxus Indoor Map Schema: Open and Compatible

**Compatible with IMDF** 

HK Government Common Spatial
Data Infrastructure

**High Quality to Support Barrier-free Navigation** 

IMDF (Indoor Mapping Data Format)

More specific for Airport, Malls, Metro Stations