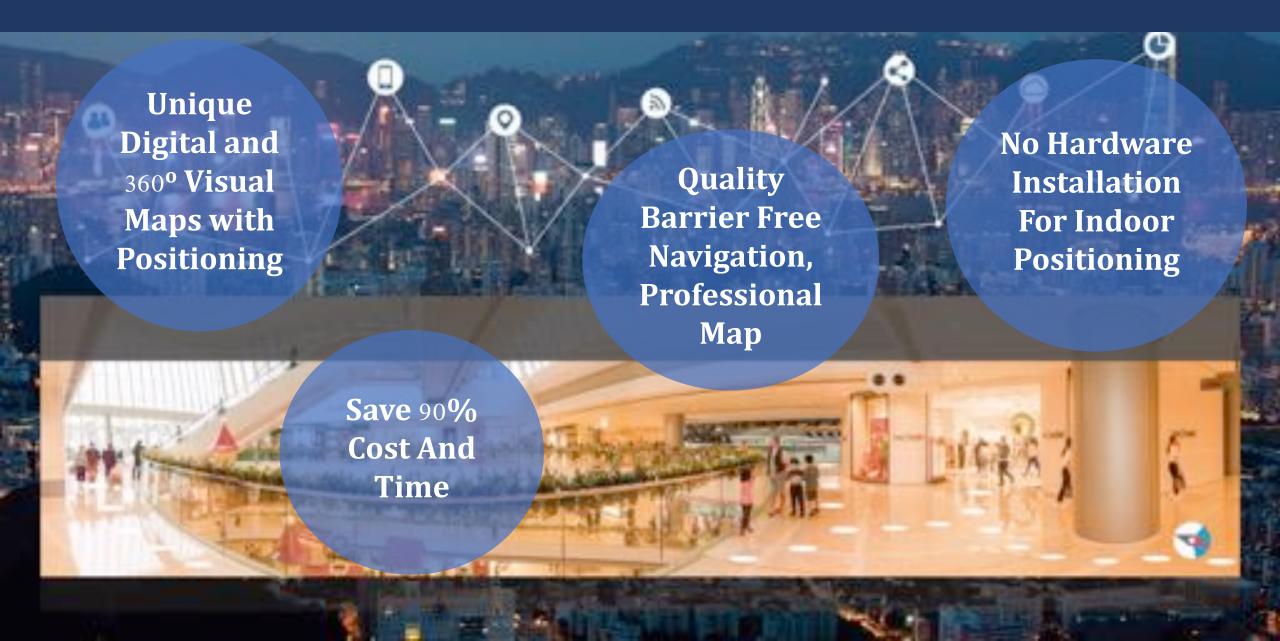

**High Quality to Support Barrier-free Navigation** 

IMDF (Indoor Mapping Data Format)

More specific for Airport, Malls, Metro Stations

## MAPPING SERVICE MAPXUS STUDIO PROFESSIONAL SERVICE

Digitization in Indoor GIS Platform

Connects Various OS, GIS And Indoor Models (E. g. Apple IDF, GeoJson, ArcGIS, BIM)

Online Map Editor Improves Updating Productivity (90% cut down in time vs traditional method)