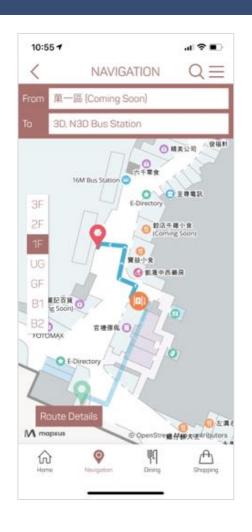

### MART CITY WALK: FIRST BARRIER-FREE APP FOR VISUALLY IMPAIRED

Barrier-free way-finding with turn-by-turn instructions

Venue and floor descriptions or the visuallyimpaired

User-friendly POI search by Language and audio/video category assistance