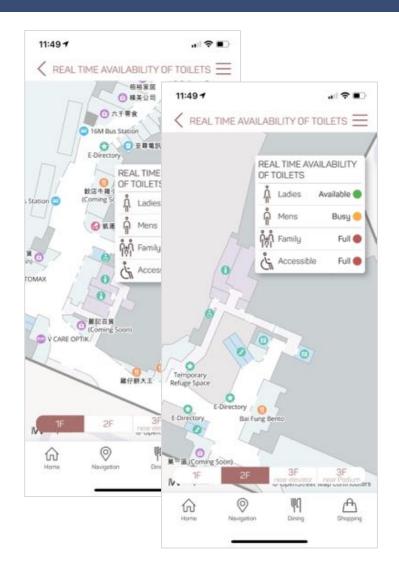

# Y UE MAN SQUARE SHOPPING MALL APPLICATION: ONLINE IOT DATA

Customizable map style and view angle

Integration with existing IoT devices to provide enhanced user experience

Cross-floor way-finding with turn-by-turn instructions

Integration with mall's shops and facilities directory