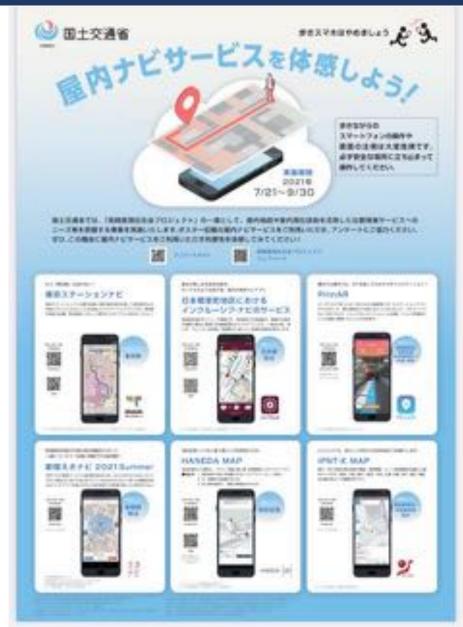

## 1PNT-K MAP INDOOR POSITIONING FOR EVERYONE IN JAPAN

#### MARKET EXPANSION IN JAPAN

- iPNT-K MOBILE APPLICATION
- INDOOR POSITIONING SERVICE AS AN INFRASTRUCTURE
- NATURAL DISASTER RESECURE ASSISTANCE AND DAY-DAY NAVIGATION
- NATIONAL COVERAGE; 10 MAJOR CITIES MAPPING AT THE MOMENT
- EXCLUSIVE TECHNOLOGY PROVIDER TO KAWASAKI HEAVY INDUSTRY