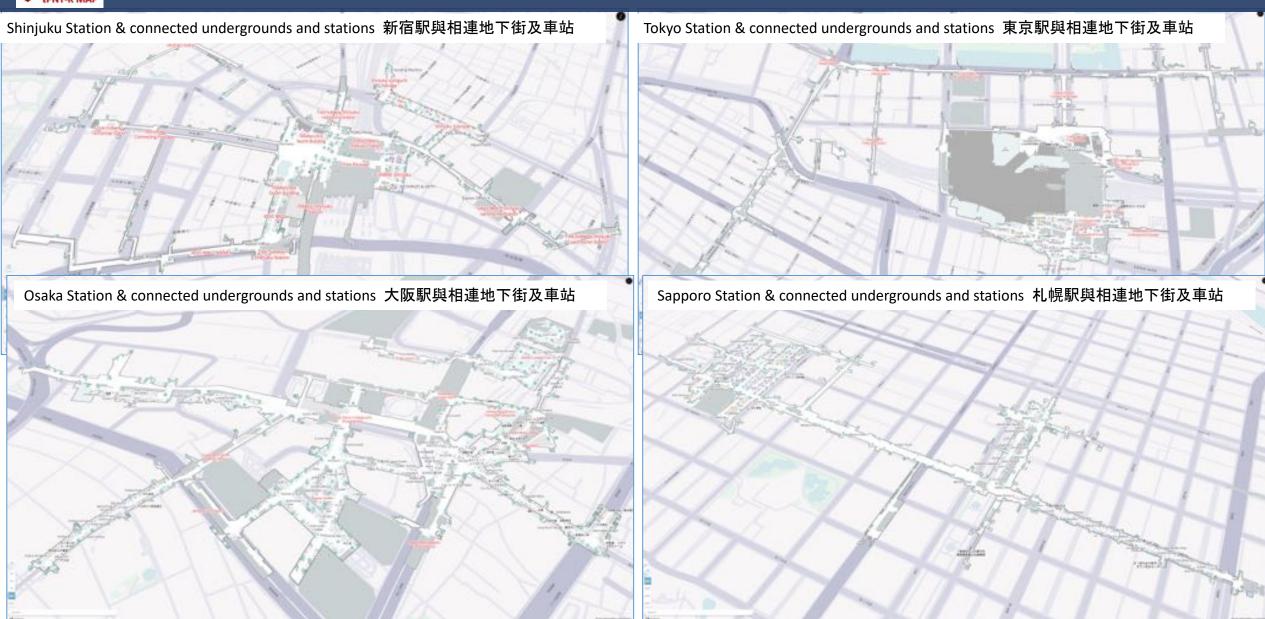

#### MARKET EXPANSION IN JAPAN

- iPNT-K MOBILE APPLICATION
- INDOOR POSITIONING SERVICE AS AN INFRASTRUCTURE
- NATURAL DISASTER RESECURE ASSISTANCE AND DAY-DAY NAVIGATION
- NATIONAL COVERAGE; 10 MAJOR CITIES MAPPING AT THE MOMENT
- EXCLUSIVE TECHNOLOGY PROVIDER TO KAWASAKI HEAVY INDUSTRY