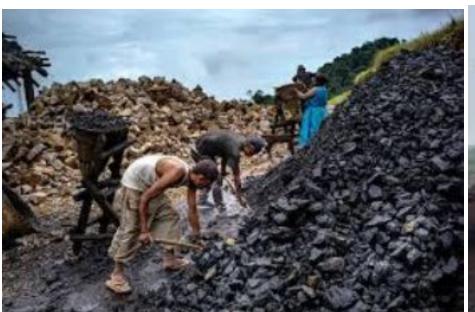

## Trip to Odisha Jan 2019

Mumbai >> Bhubaneswar (flight)

Bhubaneshwar >> Talcher (4 hrs drive)

"City of Black Diamond" Pop: 40,000

**Ayu: Digital Assistant for Comprehensive PHC** 