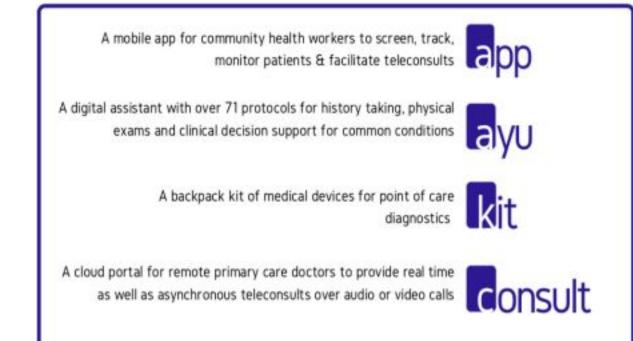

## Trip to Odisha Jan 2019

Mumbai >> Bhubaneswar (flight)

Bhubaneshwar >> Talcher (4 hrs drive)

"City of Black Diamond" Pop: 40,000

**Ayu: Digital Assistant for Comprehensive PHC** 